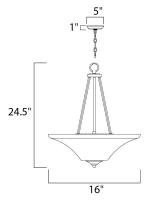

MEASUREMENTS

DIMENSION

CANOPY

: 16" L x 16" W x 24.5" H

## HANGING WEIGHT LAMPING

INPUT VOLTAGE : 120V BULB

: 4.5" W x 1" H x 12" L : 12.44 lb

**BULB INCLUDED** 

DIMMABLE :Yes

: 2 x 60W Incandescent E26 Medium , 120W Total : (Not Included)