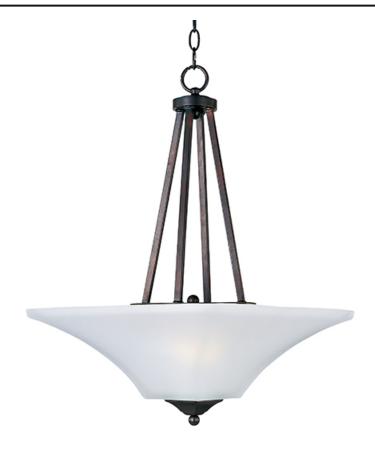

## **PRODUCT DESCRIPTION**

Straight lines and curves make this contemporary series a classic. Square metal tubing finished in your choice of Oil Rubbed Bronze or Satin Nickel support tapered square Frosted glass shades.

## **FINISHES OPTION**

Oil Rubbed Bronze (OI) Satin Nickel (SN)

GLASS Frosted FT

MATERIAL Glass, Steel

RATINGS cULus Dry Location

ADDITIONAL

ADJUSTABLE OPERATING TEMPERATURE: -20°C (-4°F), 40°C (104°F)

Always consult a qualified electrician before installing any lighting product.